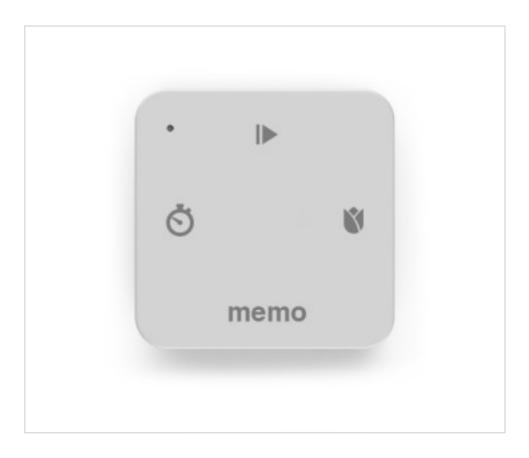

#### **DESCRIPTION**

Radio transmitter 1 channel. To be used with TOUCH-1RGBW.Function play / stop cycle, cycle speed change. Change cycle effect, color memo. CR2450 battery included for 3 years average life

# **NOTES**

Radio transmitter 1 channel. To be used with TOUCH-1RGBW.Function play / stop cycle, cycle speed change. Change cycle effect, color memo. CR2450 battery included for 3 years average life