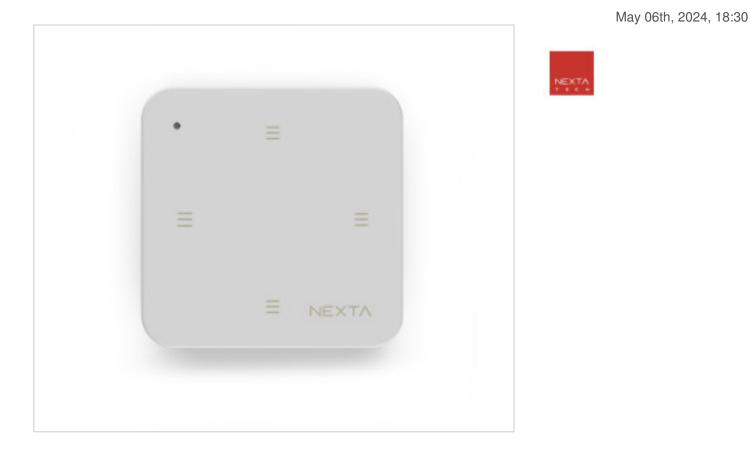

# Remote control TOUCH-4G

#### DESCRIPTION

Radio transmitter 4 buttons with configurable functions.Bateria CR2450 included for average life of 3 years **PRICE** 

| <br>Lot | P.V.P. excluding VAT |
|---------|----------------------|
| 1       | 21,74€               |
| 10      | 20,70€               |

#### NOTES

Radio transmitter 4 buttons with configurable functions.Bateria CR2450 included for average life of 3 years