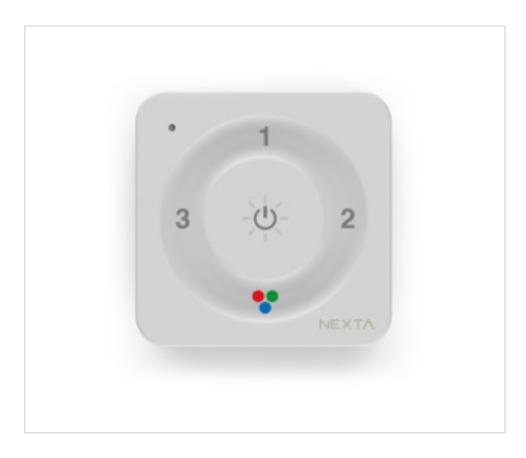

# **DESCRIPTION**

Radio transmitter 3 channels with On-Off function, dimmer and color selection for CCT and RGB / W with tactile crown. CR2450 battery included for 3 years average life

### **NOTES**

Radio transmitter 3 channels with On-Off function, dimmer and color selection for CCT and RGB / W with tactile crown. CR2450 battery included for 3 years average life