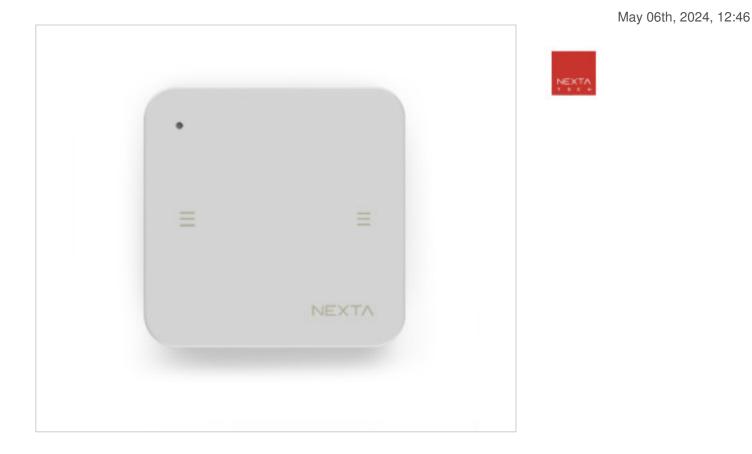

# Remote control TOUCH-2G

#### DESCRIPTION

Radio transmitter 2 buttons with configurable functions. CR2450 battery included for 3 years average life **PRICE** 

| Lot | P.V.P. excluding VAT |
|-----|----------------------|
| 1   | 21,74€               |
| 10  | 20,70€               |

## NOTES

Radio transmitter 2 buttons with configurable functions. CR2450 battery included for 3 years average life