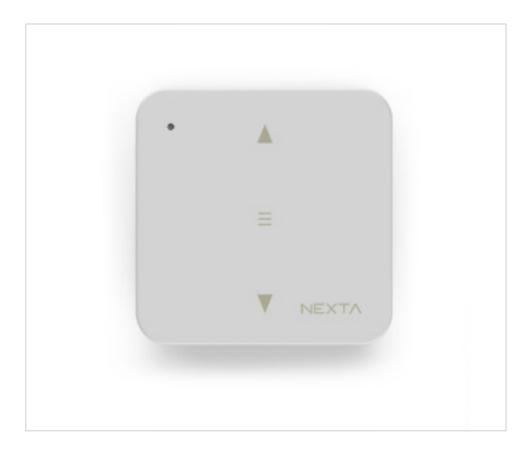

# **DESCRIPTION**

Radio transmitter 1 channel. Function On-Off, dimmer up / down, open-close-stop (motors). CR2450 battery included for 3 years average life

## **NOTES**

Radio transmitter 1 channel. Function On-Off, dimmer up / down, open-close-stop (motors). CR2450 battery included for 3 years average life

# **OTHER FEATURES**

Length (mm): 40 Width (mm): 40

High (mm): 10 Voltage In (Vdc): 3