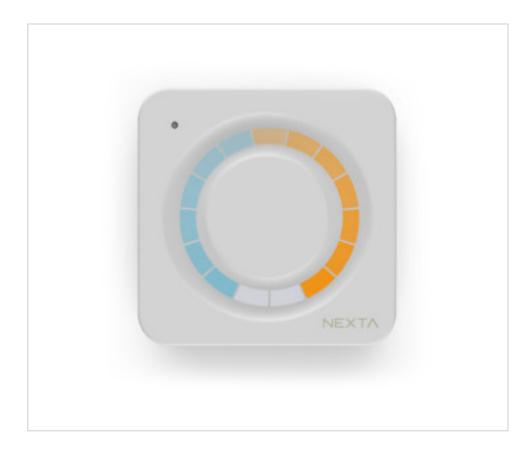

# **DESCRIPTION**

Radio transmitter 1 channel. Function On-Off, dimmer color temperature selection with tactile crown. CR2450 battery included for 3 years average life

#### **NOTES**

Radio transmitter 1 channel. Function On-Off, dimmer color temperature selection with tactile crown. CR2450 battery included for 3 years average life