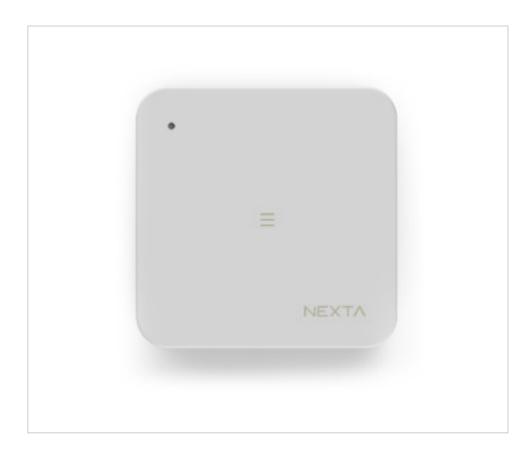

# 15TOUCH1

# Remote control TOUCH-1

# **DESCRIPTION**

Radio transmitter 1 channel with On / Off- Dimmer function. CR2450 battery included for 3 years average life