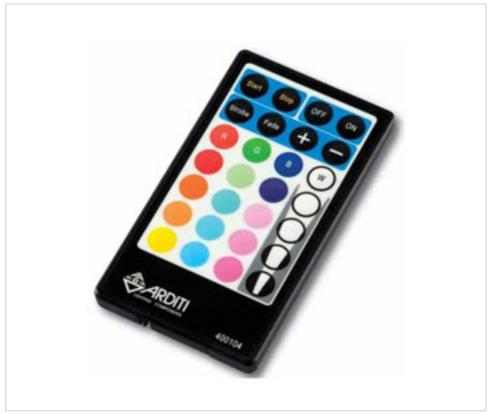

## **DESCRIPTION**

IR RGB infrared remote control for use with master modules (G505680M and G505681M) and infrared receiver (G505683). Recommended range 10 meters to the receiver.

#### Functioning:

- 3 RGB buttons that turn on, off and regulate the light intensity of each channel.
- 12 buttons (1 to 12) for already programmed scenes that mix different tones of the RGB channels.
- 4 buttons (W) for different levels of white color intensity (100%,75%,50%,25%,0%).