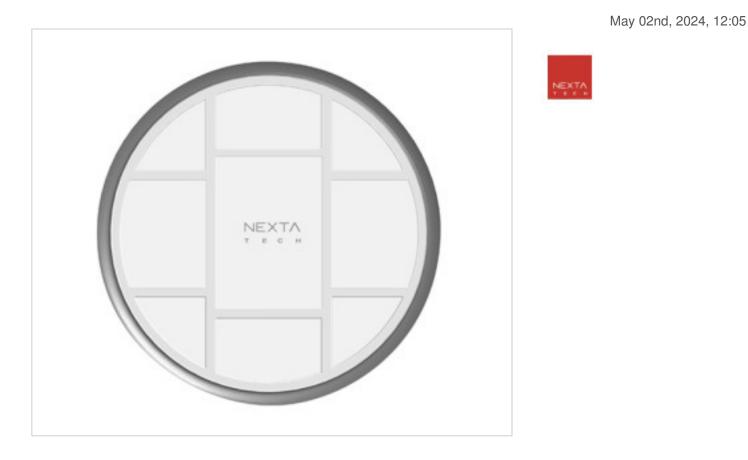

# Remote control HB80-6G 6 Channels with settable function

#### DESCRIPTION

Radio transmitter with 6 buttons with configurable functions. CR2450 battery. Wall magnetic support.

#### 15HB806G

Remote control HB80-6G 6 Channels with settable function

#### NOTES

Radio transmitter with 6 buttons with configurable functions. CR2450 battery. Wall magnetic support.

#### **OTHER FEATURES**

High (mm): 13

Diameter (mm): 80