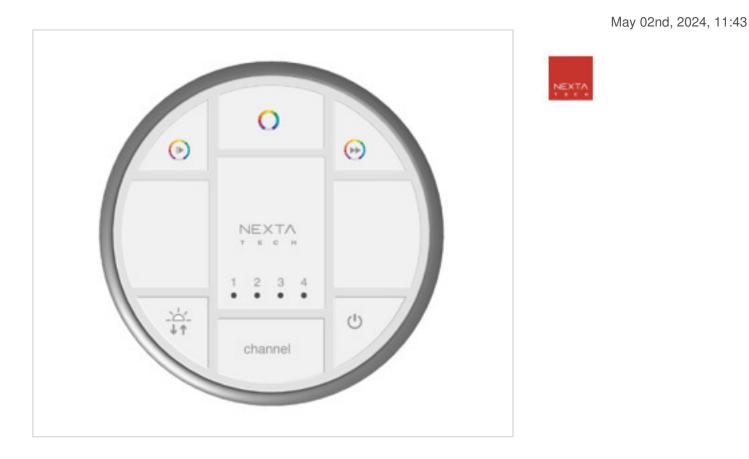

# Remote control HB80-4C 4 channels RGBW or CCT white

#### DESCRIPTION

Radio transmitter 4 channels + All. On-Off function, dimmer up / down, color control RGB / RGBW and CCT, dynamic cycle control. CR2450 battery. Wall magnetic support.

#### NOTES

Radio transmitter 4 channels + All. On-Off function, dimmer up / down, color control RGB / RGBW and CCT, dynamic cycle control. CR2450 battery. Wall magnetic support.

#### **OTHER FEATURES**

High (mm): 13

Voltage In (Vdc): 3

Diameter (mm): 80