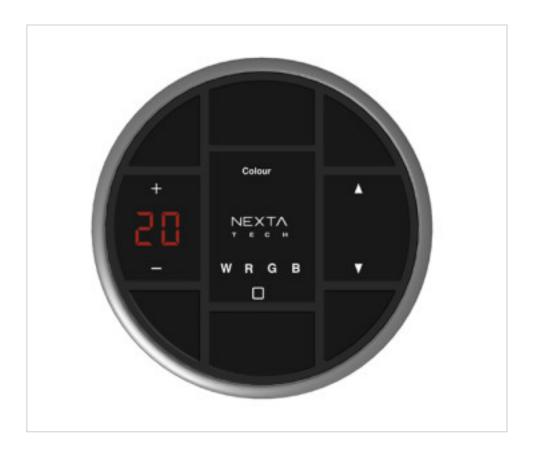

## **DESCRIPTION**

Radio transmitter 30 channels. On-Off function, dimmer up / down, color control RGB / RGBW and CCT, dynamic cycle control. Open-close-stop (motors). CR2450 battery. Wall magnetic support.

## **NOTES**

Radio transmitter 30 channels. On-Off function, dimmer up / down, color control RGB / RGBW and CCT, dynamic cycle control. Open-close-stop (motors). CR2450 battery. Wall magnetic support.