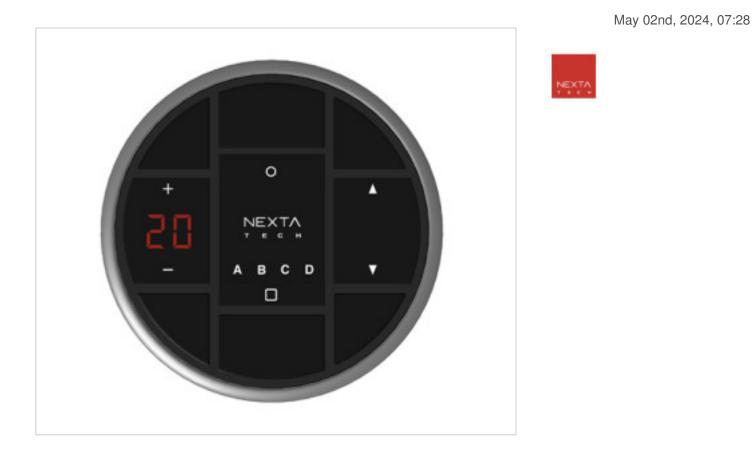

# Remote control HB80-30D 30 channels and 4 groups

#### DESCRIPTION

Radio transmitter 30 channels and 4 groups. Function On-Off, dimmer up / down, Open-close-stop (motors). CR2450 battery. Wall magnetic support.

### NOTES

Radio transmitter 30 channels and 4 groups. Function On-Off, dimmer up / down, Open-close-stop (motors). CR2450 battery. Wall magnetic support.