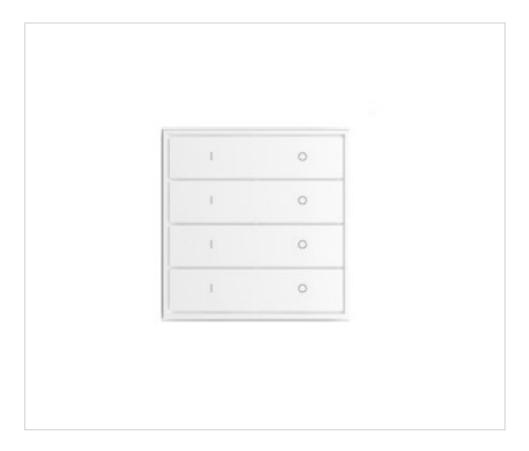

### **DESCRIPTION**

Wall switch type radio transmitter with 4 output channels for single color led. 4 double elements with the following functions: ON / OFF and Dimmer plus and minus light with long press. Recessed in wall and with direct power supply at 110-230Vac

# Radiotransmitter wall switch OPT-4DIM/PW 230Vac

## **OTHER FEATURES**

Length (mm): 85 Width (mm): 85

High (mm): 12 Voltage In (Vac): 230