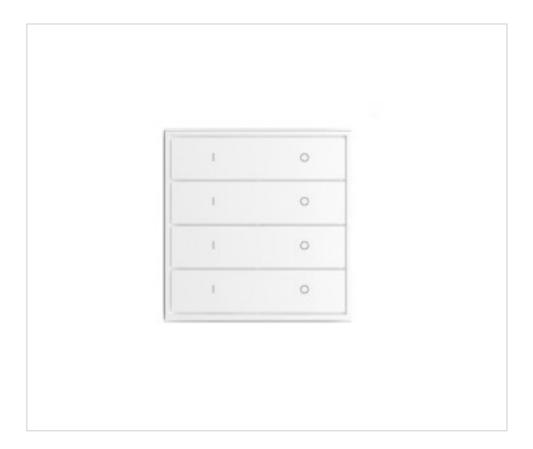

### **DESCRIPTION**

Wall switch type radio transmitter with 4 output channels for single color led. 4 double elements with the following functions: ON / OFF and Dimmer plus and minus light with long press. It works with a lithium button battery CR2450.

### **NOTES**

4 channels. Funtions: ON-OFF