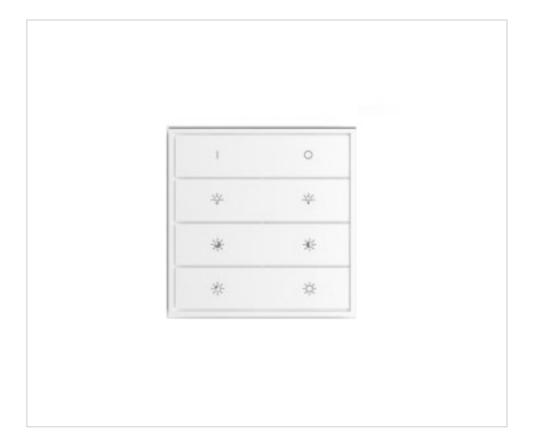

#### **DESCRIPTION**

Wall switch type radio transmitter with 1 output channel for single color led. 4 double elements with the following functions: ON / OFF; Dimmer more and less light; light level selection 25% -50% -75% -100%. Recessed in wall and with direct power supply at 110-230Vac