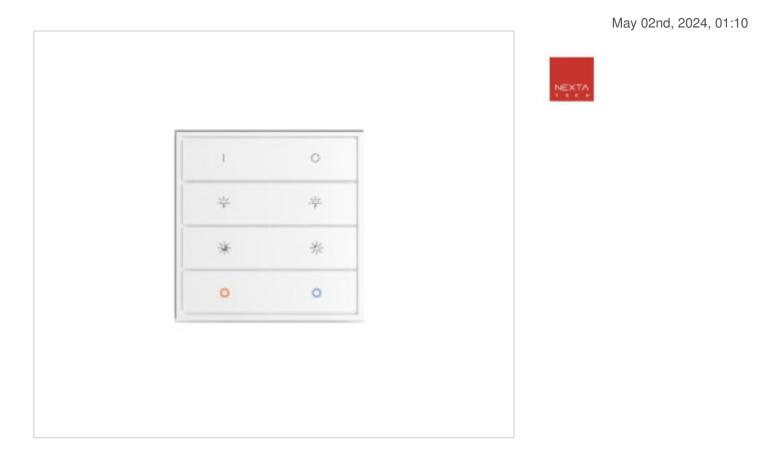

# Radiotransmitter wall switch OPT-1CCT/PW 230Vac

## DESCRIPTION

Wall switch type radio transmitter with 1 output channel for CCT Tunable White led. 4 double elements with the following functions: ON / OFF; Dimmer more and less light; light level selection 25% or 75% and control buttons CCT cold white and warm white light. Recessed in wall and with direct power supply at 110-230Vac