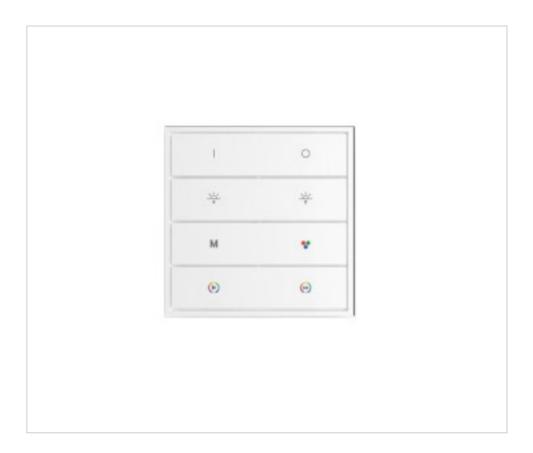

#### **DESCRIPTION**

Wall switch type radio transmitter with 1 output channel for RGB and RGBW led. 4 double elements with the following functions: ON / OFF; Dimmer more and less light; RGB and RGBW color change, Color memory and dynamic cycle. It works with a lithium button battery CR2450.

# **TECHNICAL SPECIFICATIONS**

**CERTIFICADOS SYMBOLS** 

Weight: 120 Grams

**NOTES** 

1 channel. Funtions: ON-OFF

**OTHER FEATURES** 

Width (mm): 85 Length (mm): 85

High (mm): 12