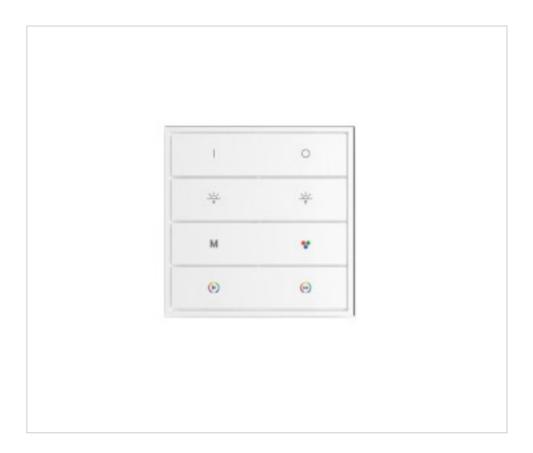

### **DESCRIPTION**

Wall switch type radio transmitter with 1 output channel for RGB and RGBW led. 4 double elements with the following functions: ON / OFF; Dimmer more and less light; RGB and RGBW color change, Color memory and dynamic cycle. Recessed in wall and with direct power supply at 110-230Vac