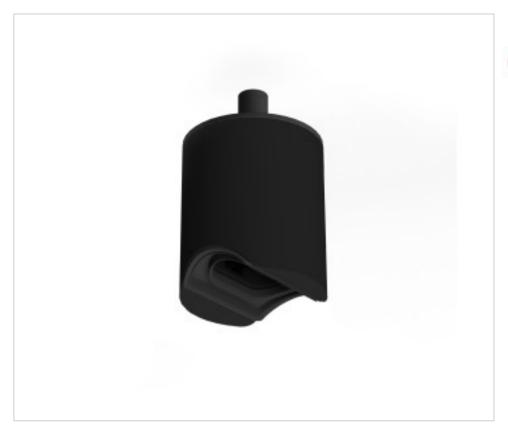

# Port kit esse14 for hanging lamps with S14d socket. black

May 09th, 2024, 10:23

# **DESCRIPTION**

Esse14 lamp holder kit for pendant lamps with S14d socket. Finish: Black

#### CDPLS14DSPN

Port kit esse14 for hanging lamps with S14d socket. black

#### **NOTES**

TECHNICAL CHARACTERISTICS: 1x Max. 20W LED S14d 220-240 V CE CI. II Terminals: screw terminals for rigid or flexible cables of 0.75-1.5 mm2 Material: Thermoplastic with PVC gaskets Dimensions: Diameter 47 mm