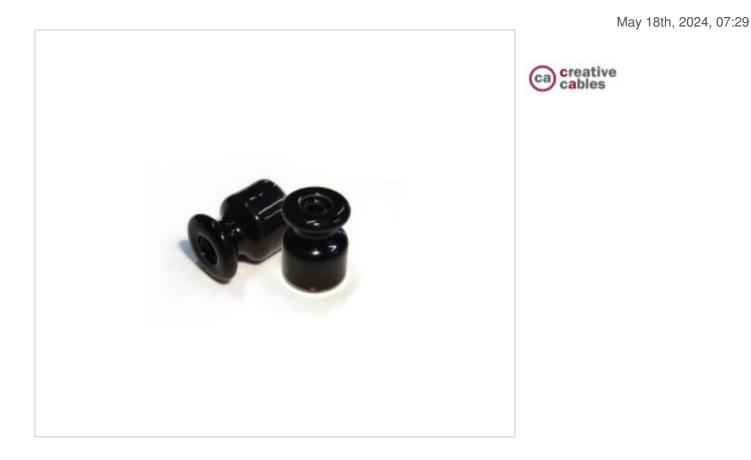

## Black Porcelain insulator for electrical wall installations

### DESCRIPTION

Porcelain insulator for wall wiring, 18mm. Finish: Black

### NOTES

D19mm porcelain insulator for twisted cables. Does not include screw and wall bracket.