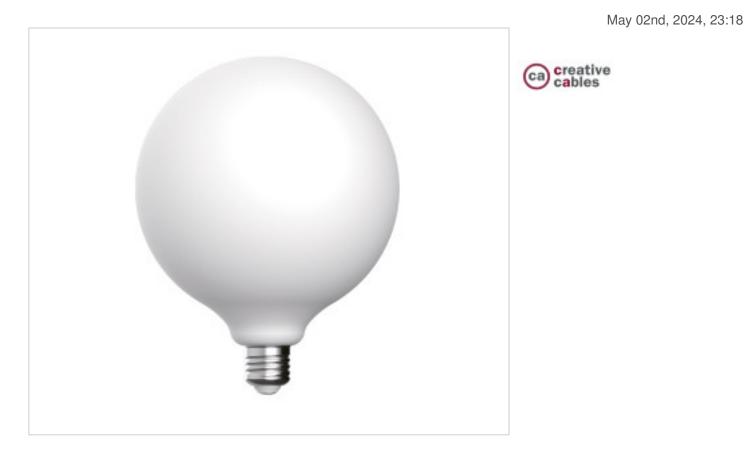

# Led Globe Bulb G150 Porcelain Effect E27 7W 640Lm 2700K Dimmable

### NOTES

Bulb type: LED Shape: Globe Socket: E27 Diameter: 148 mm Length: 210 mm Volts: 220/240V Watts: 7 W Energy class: F Light color: 2700 K Lumens: 640 Lm Dimmable: Yes

Dimmable with IGBT LED dimmer.