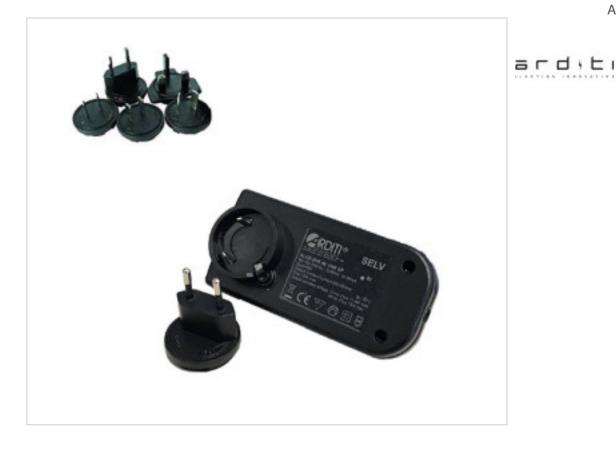

# Dimable CC-CV plug-in LED power supply multi-pin 18W black

April 28th, 2024, 23:45

### DESCRIPTION

Plug-in led power supply with constant voltage output at 12Vdc or 24Vdc and constant current from 200mA to 950mA with steps of 50mA programmable by Dip-switch. with exchangeable plug EUR ; USA; UK CHina; Australia; Korea; Japan. Not supplied. To be ordered separately. Adjustable on the secondary by a normally open button (Push).

#### NOTES

Dimable Push Output at voltage 12 or 24Vdc or current from 200mA to 950mA in 50mA jumps programmable by Dip-Switch. Exchangeable plug EU, US, UK, CN, AU, KR and JP. To be ordered separately.