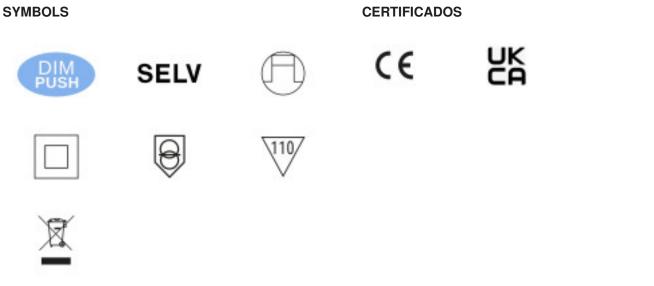

#### **OTHER FEATURES**

| Length (mm): 122Width (mm): 59High (mm): 32Colour: BlackVoltage In (Vac): 100~240Frecuency (Hz): 50~60Power (W): 18Room Temperature (°C): -20~+40Critical Temperature (°C): 75Life (Hours): 50000Ingress Protection: IP20Dimmable: PushPower factor: >0.95Jone State St |                                                            |                                |  |  |
|-------------------------------------------------------------------------------------------------------------------------------------------------------------------------------------------------------------------------------------------------------------------------------------------------------------------------------------------------------------------------------------------------------------------------------------------------------------------------------------------------------------------------------------------------------------------------------------------------------------------------------------------------------------------------------------------------------------------------------------------------------------------------------------------------------------------------------------------------------------------------------------------------------------------------------------------------------------------------------------------------------------------------------------------------------------------------------------------------------------------------------------------------------------------------------------------------------------------------------------------------------------------------------------------------------------------------------------------------------------------------------------------------------------------------------------------------------------------------------------------------------------------------------------------------------------------------------------------------------------------------------------------------------------------------------------------------------------------------------------------------------------------------------------------------------------------------------------------------------------------------------------------------------------------------------------|------------------------------------------------------------|--------------------------------|--|--|
| Voltage In (Vac): 100~240       Frecuency (Hz): 50~60         Power (W): 18       Room Temperature (°C): -20~+40         Critical Temperature (°C): 75       Life (Hours): 50000         Ingress Protection: IP20       Dimmable: Push         Power factor: >0.95       DOCUMENTS         Documents       Image: Second                             | Length (mm): 122                                           | Width (mm): 59                 |  |  |
| Power (W): 18       Room Temperature (°C): -20~+40         Critical Temperature (°C): 75       Life (Hours): 50000         Ingress Protection: IP20       Dimmable: Push         Power factor: >0.95       DOCUMENTS         Dote Data Sheet       Mounting instructions         Image: Dimable CC-CV plug-in LED power supply multi-pin 18W black         ALED 18W MULTIPLUG         Image: CE                                                                                                                                                                                                                                                                                                                                                                                                                                                                                                                                                                                                                                                                                                                                                                                                                                                                                                                                                                                                                                                                                                                                                                                                                                                                                                                                                                                                                                                                                                                                     | High (mm): 32                                              | Colour: Black                  |  |  |
| Critical Temperature (°C): 75 Life (Hours): 50000   Ingress Protection: IP20 Dimmable: Push   Power factor: >0.95 DOCUMENTS   DOCUMENTS                                                                                                                                                                                                                                                                                                                                                                                                                                                                                                                                                                                                                                                                                                                                                                                                                                                                                                                                                                                                                                                                                                                                                                                                                                                                                                                                                                                                                                                                                                                                                                                                                                                                                                                                                                                             | Voltage In (Vac): 100~240                                  | Frecuency (Hz): 50~60          |  |  |
| Ingress Protection: IP20 Dimmable: Push Power factor: >0.95 DOCUMENTS Data Sheet Mounting instructions Dimable CC-CV plug-in LED power supply multi-pin 18W black ALED 18W MULTIPLUG                                                                                                                                                                                                                                                                                                                                                                                                                                                                                                                                                                                                                                                                                                                                                                                                                                                                                                                                                                                                                                                                                                                                                                                                                                                                                                                                                                                                                                                                                                                                                                                                                                                                                                                                                | Power (W): 18                                              | Room Temperature (°C): -20~+40 |  |  |
| Power factor: >0.95<br>DOCUMENTS<br>Data Sheet<br>Mounting instructions<br>Dimable CC-CV plug-in LED power supply multi-pin 18W black<br>ALED 18W MULTIPLUG<br>Dimable CE                                                                                                                                                                                                                                                                                                                                                                                                                                                                                                                                                                                                                                                                                                                                                                                                                                                                                                                                                                                                                                                                                                                                                                                                                                                                                                                                                                                                                                                                                                                                                                                                                                                                                                                                                           | Critical Temperature (°C): 75                              | Life (Hours): 50000            |  |  |
| DOCUMENTS<br>Data Sheet<br>Mounting instructions<br>Dimable CC-CV plug-in LED power supply multi-pin 18W black<br>ALED 18W MULTIPLUG<br>CE                                                                                                                                                                                                                                                                                                                                                                                                                                                                                                                                                                                                                                                                                                                                                                                                                                                                                                                                                                                                                                                                                                                                                                                                                                                                                                                                                                                                                                                                                                                                                                                                                                                                                                                                                                                          | Ingress Protection: IP20                                   | Dimmable: Push                 |  |  |
| Data Sheet         Mounting instructions         Dimable CC-CV plug-in LED power supply multi-pin 18W black         ALED 18W MULTIPLUG         E                                                                                                                                                                                                                                                                                                                                                                                                                                                                                                                                                                                                                                                                                                                                                                                                                                                                                                                                                                                                                                                                                                                                                                                                                                                                                                                                                                                                                                                                                                                                                                                                                                                                                                                                                                                    | Power factor: >0.95                                        |                                |  |  |
| Mounting instructions         Imable CC-CV plug-in LED power supply multi-pin 18W black         ALED 18W MULTIPLUG         Image: CE                                                                                                                                                                                                                                                                                                                                                                                                                                                                                                                                                                                                                                                                                                                                                                                                                                                                                                                                                                                                                                                                                                                                                                                                                                                                                                                                                                                                                                                                                                                                                                                                                                                                                                                                                                                                | DOCUMENTS                                                  |                                |  |  |
| Dimable CC-CV plug-in LED power supply multi-pin 18W black ALED 18W MULTIPLUG CE                                                                                                                                                                                                                                                                                                                                                                                                                                                                                                                                                                                                                                                                                                                                                                                                                                                                                                                                                                                                                                                                                                                                                                                                                                                                                                                                                                                                                                                                                                                                                                                                                                                                                                                                                                                                                                                    | Data Sheet                                                 |                                |  |  |
| ALED 18W MULTIPLUG                                                                                                                                                                                                                                                                                                                                                                                                                                                                                                                                                                                                                                                                                                                                                                                                                                                                                                                                                                                                                                                                                                                                                                                                                                                                                                                                                                                                                                                                                                                                                                                                                                                                                                                                                                                                                                                                                                                  | Mounting instructions                                      |                                |  |  |
| <u>Карала</u><br>Се                                                                                                                                                                                                                                                                                                                                                                                                                                                                                                                                                                                                                                                                                                                                                                                                                                                                                                                                                                                                                                                                                                                                                                                                                                                                                                                                                                                                                                                                                                                                                                                                                                                                                                                                                                                                                                                                                                                 | Dimable CC-CV plug-in LED power supply multi-pin 18W black |                                |  |  |
|                                                                                                                                                                                                                                                                                                                                                                                                                                                                                                                                                                                                                                                                                                                                                                                                                                                                                                                                                                                                                                                                                                                                                                                                                                                                                                                                                                                                                                                                                                                                                                                                                                                                                                                                                                                                                                                                                                                                     | ALED 18W MULTIPLUG                                         |                                |  |  |
|                                                                                                                                                                                                                                                                                                                                                                                                                                                                                                                                                                                                                                                                                                                                                                                                                                                                                                                                                                                                                                                                                                                                                                                                                                                                                                                                                                                                                                                                                                                                                                                                                                                                                                                                                                                                                                                                                                                                     |                                                            |                                |  |  |
|                                                                                                                                                                                                                                                                                                                                                                                                                                                                                                                                                                                                                                                                                                                                                                                                                                                                                                                                                                                                                                                                                                                                                                                                                                                                                                                                                                                                                                                                                                                                                                                                                                                                                                                                                                                                                                                                                                                                     |                                                            |                                |  |  |