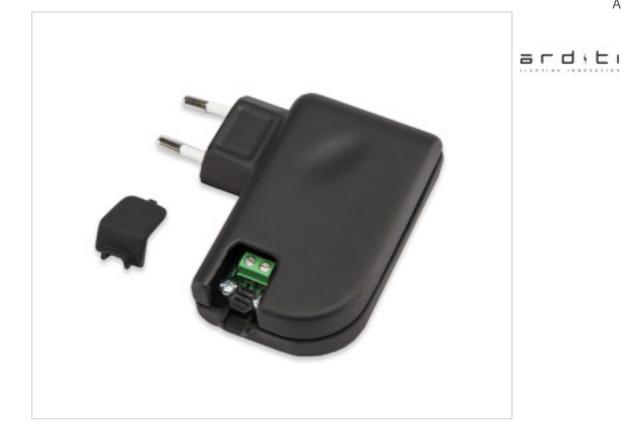

## Pluggable led power supply dimable CC 350mA 8.4W plug EUR black

April 28th, 2024, 21:35

### DESCRIPTION

Plug-in Led Power Supply. Dimmable by push button normally open in the secondary .. European plug. 350mA constant current output. Not wired. Output with 4-pole connector for 4x0.25mm2 flat or round hose cable. blue and brown cables from the power supply to the button for charging and black and white cables to the button for regulation. Short press ON / OFF and long press regulation.

## NOTES

Adjustable by push button NO in the secondary. 350mA constant current output .Class II

| OTHER FEATURES                |                                |
|-------------------------------|--------------------------------|
| Length (mm): 81               | Width (mm): 66                 |
| High (mm): 24                 | Colour: Black                  |
| Voltage In (Vac): 220~240     | Voltage Out (V): 24            |
| Intensidad Out (A): 0.35      | Frecuency (Hz): 50~60          |
| Power (W): 0~8.4              | Room Temperature (°C): -20~+40 |
| Critical Temperature (°C): 75 | Life (Hours): 50000            |
| Ingress Protection: IP20      | Dimmable: Push                 |
| Power factor: 0.6             |                                |