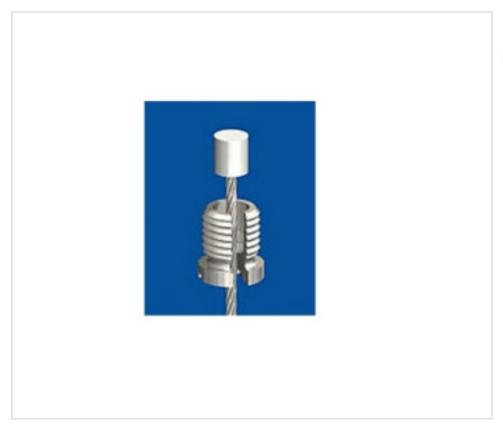

## Cap M8 029.005.732 with slot and side exit

May 18th, 2024, 04:35

## **DESCRIPTION**

Cap M8 029.005.732 male thread M8 and central hole 2mm and side opening of 2mm for quick anchoring of the terminal of the steel cable, slot 1.6mm for tightening with screwdriver. Depth of thread 8mm. Also available in other M13 (029.006.055) and M10 (029.005.705) metrics.

# Cap M8 029.005.732 with slot and side exit

## **NOTES**

Threaded stopper male M10 and 2mm central hole, 2mm side opening, exit 1,6mm