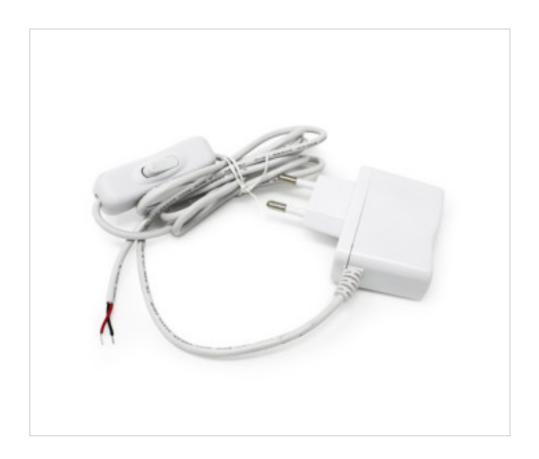

# Plug-in LED power supply CV 12V 5W white with cable and switch

May 09th, 2024, 02:51

# Plug-in LED power supply CV 12V 5W white with cable and switch

### **NOTES**

Round cable 2464 24AWG VW-1 80º300V -100cm + Switch + 50cm end stripped 21mm + stripped 7mm

### **OTHER FEATURES**

Length (mm): 150 Colour: White

Voltage In (Vac): 100~240 Voltage Out (Vdc): 12

Intensidad In (A): 0.3 Intensidad Out (A): 0.42

Frecuency (Hz): 50~60 Power (W): 5
Ingress Protection: IP20 Dimmable: NO