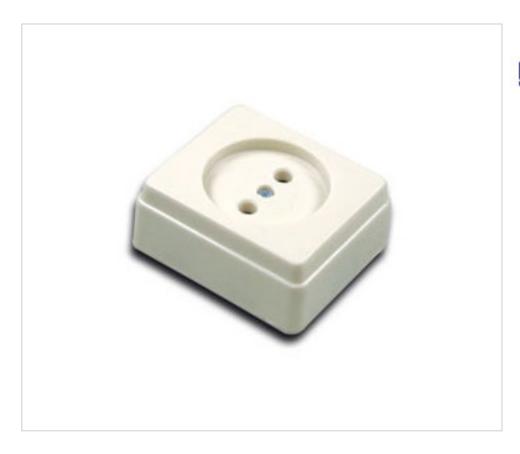

# Plug base for channel FILM+EAN

May 06th, 2024, 03:45

## **DESCRIPTION**

European surface socket outlet for gutter wrapped in transparent film and with barcode