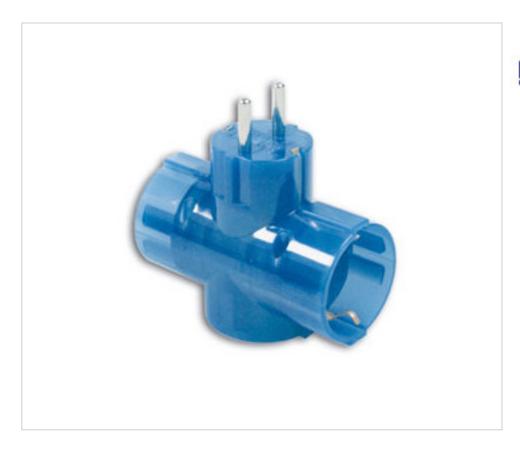

# Plug Adapter blue 3 plugs earth terminal 10A/250V

May 04th, 2024, 16:07

#### **DESCRIPTION**

Transparent blue Schuko plug adapter with 3 Schuko sockets wrapped in plastic film with barcode