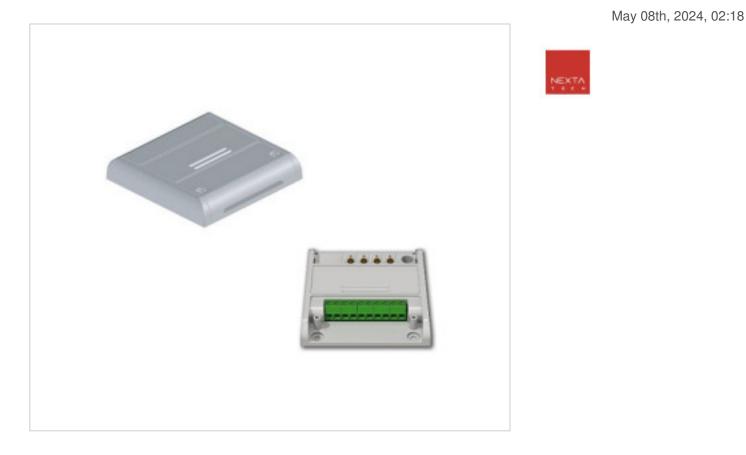

# PLANO-V5 RGBW dimmer receiver for RGB and RGBW CV 12-24V LED

#### DESCRIPTION

Receiver control unit with dimmer function for the control, via radio 433.92MHz, of LED at constant voltage of 12-24VDC. For RGB and RGBW LED strips. Maximum 3A per output and Maximum 5A in total. Maximum power 60W (12VDC) 120W (24VDC).