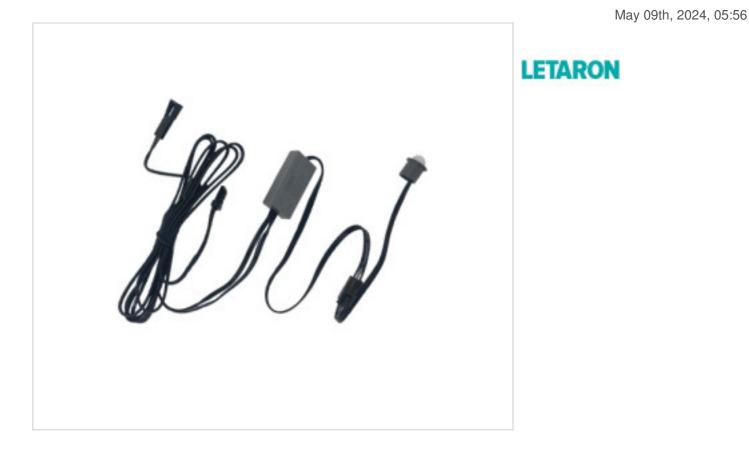

# PIR Sensor Switch PIR120-L 12Vdc

#### DESCRIPTION

Presence control On/Off switch. With connector in the primary to the driver and with connector in the secondary for the led strip.

## NOTES

PIR sensor. wiring with connector to driver output and another connector for the led strip.