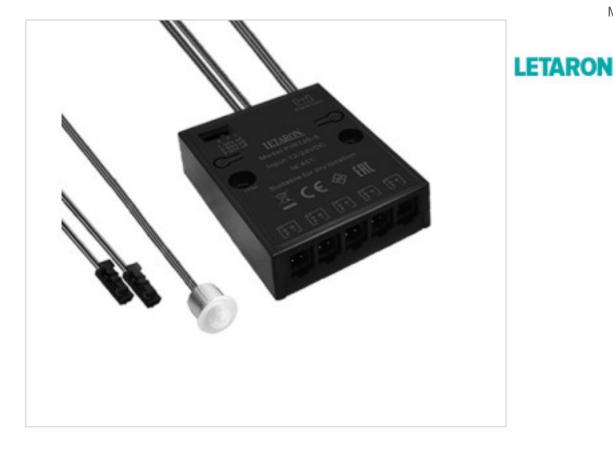

# PIR Sensor Sub-controller PIR120-S 12Vdc Black

May 08th, 2024, 17:26

### DESCRIPTION

Subcontroller distribution box wired 25cm with 2 connectors to the driver and with 2m to the presence sensor. With 5 output channels. Maximum 5 Amps. With three positions via dip-switch to regulate shutdown time without detection. 1. 30sec. 2. 60sec. 3. 90 sec.

## GHEKPIR0016

PIR Sensor Sub-controller PIR120-S 12Vdc Black

## **TECHNICAL SPECIFICATIONS**

| SYMBOLS                                         |   | CERTIFICADOS     |                       |     |  |  |
|-------------------------------------------------|---|------------------|-----------------------|-----|--|--|
|                                                 | R | ROHS             | CE                    | EHC |  |  |
| Weight: 100 Grams                               |   |                  |                       |     |  |  |
| NOTES                                           |   |                  |                       |     |  |  |
| Wired subcontroller with 5 output channels. PIR |   |                  |                       |     |  |  |
| OTHER FEATURES                                  |   |                  |                       |     |  |  |
| Length (mm): 63                                 |   | Width (mm): 50   | Width (mm): 50        |     |  |  |
| High (mm): 14                                   |   | Colour: Black    | Colour: Black         |     |  |  |
| Voltage In (Vdc): 12                            |   | Intensidad Out   | Intensidad Out (A): 5 |     |  |  |
| Room Temperature (°C): 0~+85                    |   | Life (Hours): 30 | Life (Hours): 30000   |     |  |  |