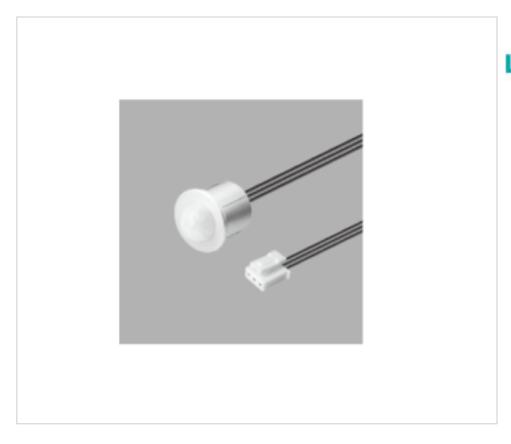

## **DESCRIPTION**

Pir sensor with connector to the driver for presence control. When it detects a movement from 2.5m and up to  $90^{\circ}$  it turns on. The light turns off 30 seconds after it stops detecting presence.

#### **NOTES**

Wired PIR sensor with 1.50m cable and 3-pin connector

## **OTHER FEATURES**

Length (mm): 16,4 Diameter (mm): 12

Colour: Grey Voltage In (Vdc): 12

Intensidad Out (A): 0.1 Room Temperature (°C): 0~+45

Life (Hours): 30000