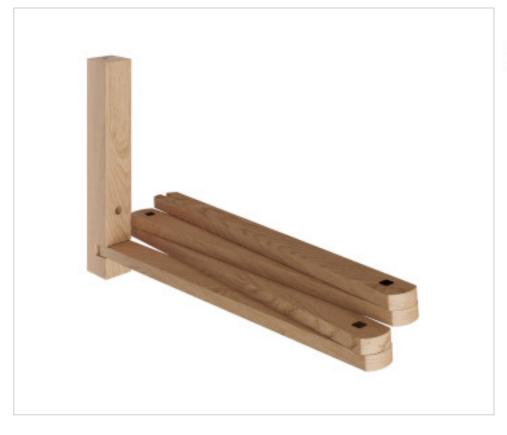

# Adjustable wooden wall support for wall lamps

May 18th, 2024, 06:10

### **DESCRIPTION**

Pinocchio XL, adjustable wall fixing:

Material: beech wood 100% Made in Italy. Wall bracket: 95x18mm Base to wall extensible system

Wooden arm: 4 bars - 1 starting bar

- 2 central bars with two symmetrical holes
- 1 terminal bar with 1 hole

Dimensions: Height: 30mm thickness: 12mm Length 400mm Fixing accessories.