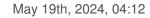

## Pendeloque 3403/50mm Blue

#### **DESCRIPTION**

Transparent pressed glass Maria Teresa style pendeloque with 1 hole for pinning with brass needle or connector. Varnished in blue color and dried at 200  $^{\circ}$  C

# Pendeloque 3403/50mm Blue

| TECHNICAL SPECIFICATIONS |                                 |  |
|--------------------------|---------------------------------|--|
| Weight: 17 Grams         | 17 Grams Packging: Bag 42 Units |  |
| NOTES                    |                                 |  |
| Pressed glass            |                                 |  |
| OTHER FEATURES           |                                 |  |
| Length (mm): 50          | Colour: Blue                    |  |