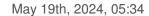

## Pendeloque 320/63mm Rose

#### **DESCRIPTION**

Transparent pressed glass Maria Teresa style pendeloque with 1 hole for pinning with brass needle or connector. Varnished in rose color and dried at 200  $^{\circ}$  C

### 0232P25

Length (mm): 63

# Pendeloque 320/63mm Rose

| TECHNICAL SPECIFICATIONS |  |
|--------------------------|--|
| Packging: Bag 25 Units   |  |
| NOTES                    |  |
| Pressed glass            |  |
| OTHER FEATURES           |  |

Colour: Rose