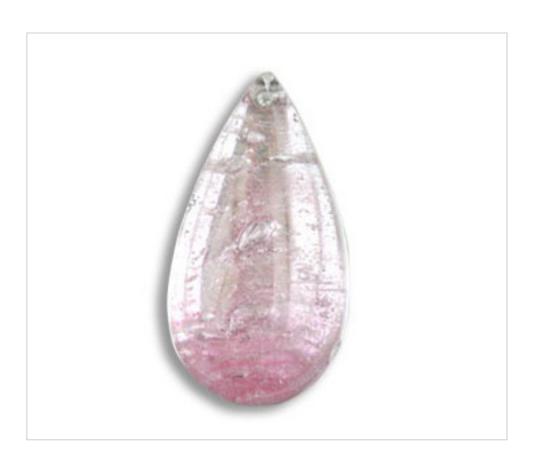

# Almond 6343K 89mm Craquelé Pink

May 05th, 2024, 22:19

### **DESCRIPTION**

Smooth Transparent pressed glass almond with craquele finish. Each piece is unique due the hand made manufacturing

## Almond 6343K 89mm Craquelé Pink

### **NOTES**

Craquelé pressed glass. Each piece is unique due to the handmade manufacture

### **OTHER FEATURES**

Length (mm): 89 Colour: Rose