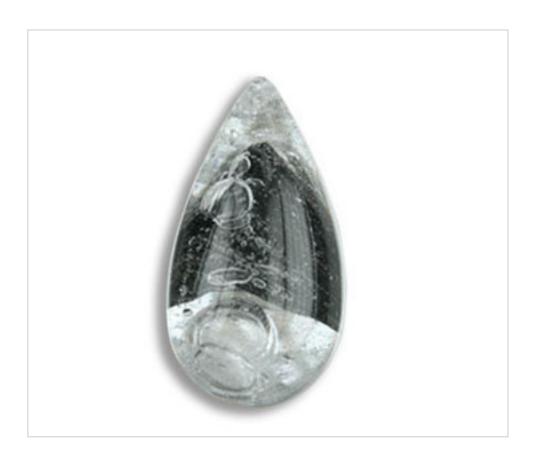

# Almond 6343K 89mm Craquelé Black

May 05th, 2024, 18:31

## **DESCRIPTION**

Smooth Transparent pressed glass almond with craquele finish. Each piece is unique due the hand made manufacturing

## Almond 6343K 89mm Craquelé Black

#### **NOTES**

Craquelé pressed glass. Each piece is unique due to the handmade manufacture