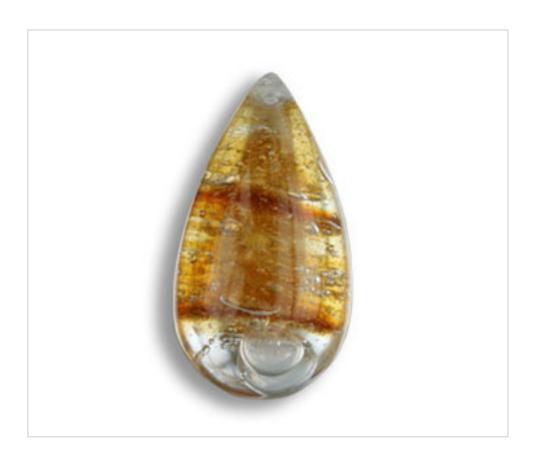

# Almond 6343K 89mm Craquelé Amber

May 05th, 2024, 12:11

### **DESCRIPTION**

Smooth Transparent pressed glass almond with craquele finish. Each piece is unique due the hand made manufacturing

## Almond 6343K 89mm Craquelé Amber

#### **NOTES**

Craquelé pressed glass. Each piece is unique due to the handmade manufacture

### **OTHER FEATURES**

Length (mm): 89 Colour: Amber