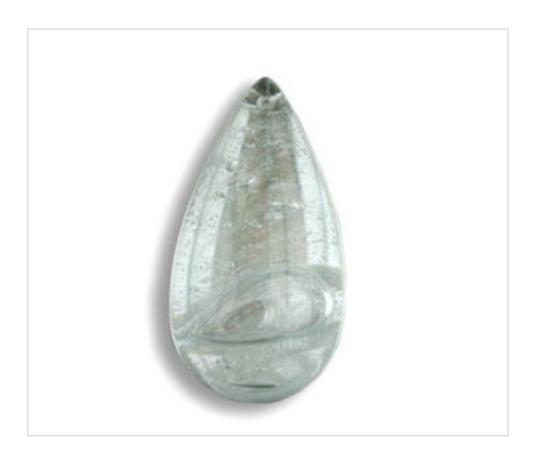

# Almond 6343K 89mm Craquelé

May 05th, 2024, 11:06

### **DESCRIPTION**

Smooth Transparent pressed glass almond with craquele finish. Each piece is unique due the hand made manufacturing

#### **TECHNICAL SPECIFICATIONS**

Weight: 114 Grams Packging: Box 25 Units

**NOTES** 

Craquelé pressed glass. Each piece is unique due to the handmade manufacture

**OTHER FEATURES** 

Length (mm): 89 Colour: Transparent