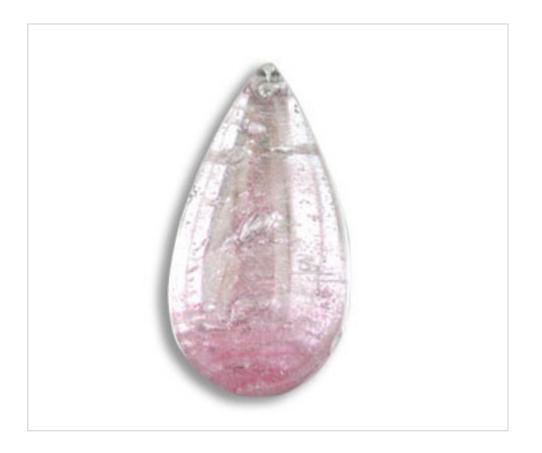

# Almond 6343K 50mm Craquelé Pink

May 05th, 2024, 22:27

## DESCRIPTION

Smooth Transparent pressed glass almond with craquele finish. Each piece is unique due the hand made manufacturing **PRICE** 

| Lot | P.V.P. excluding VAT |
|-----|----------------------|
| 1   | 4,29€                |
| 6   | 2,85€                |
| 12  | 2,48€                |
| 36  | 2,25€                |
|     |                      |

## Almond 6343K 50mm Craquelé Pink

### NOTES

Craquelé pressed glass. Each piece is unique due to the handmade manufacture

### **OTHER FEATURES**

Length (mm): 50

Colour: Rose