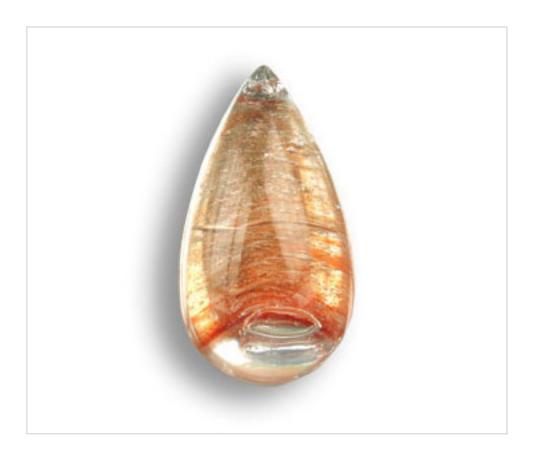

# Almond 6343K 50mm Craquelé Red

May 05th, 2024, 19:36

### DESCRIPTION

Smooth Transparent pressed glass almond with craquele finish. Each piece is unique due the hand made manufacturing **PRICE** 

| Lot | P.V.P. excluding VAT |
|-----|----------------------|
| 1   | 4,29€                |
| 6   | 2,85€                |
| 12  | 2,48€                |
| 36  | 2,25€                |
|     |                      |

## Almond 6343K 50mm Craquelé Red

#### NOTES

Craquelé pressed glass. Each piece is unique due to the handmade manufacture

#### **OTHER FEATURES**

Length (mm): 50

Colour: Red