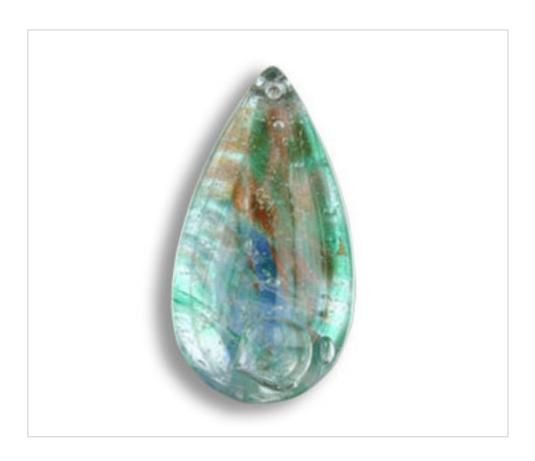

# Almond 6343K 50mm Craquelé Multicolor

May 05th, 2024, 11:54

### **DESCRIPTION**

Smooth Transparent pressed glass almond with craquele finish. Each piece is unique due the hand made manufacturing

## Almond 6343K 50mm Craquelé Multicolor

#### **NOTES**

Craquelé pressed glass. Each piece is unique due to the handmade manufacture