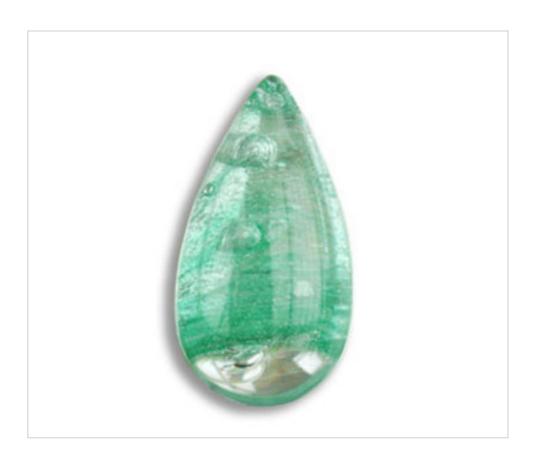

# Almond 6343K 50mm Craquelé Green

May 05th, 2024, 20:15

#### **DESCRIPTION**

Smooth Transparent pressed glass almond with craquele finish. Each piece is unique due the hand made manufacturing

#### **TECHNICAL SPECIFICATIONS**

Weight: 0 Grams Packging: Box 128 Units

**NOTES** 

Craquelé pressed glass. Each piece is unique due to the handmade manufacture

**OTHER FEATURES** 

Length (mm): 50 Colour: Green