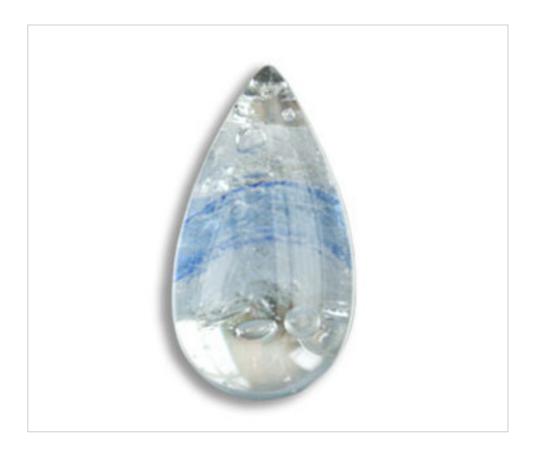

# Almond 6343K 50mm Craquelé Blue

May 05th, 2024, 22:23

# DESCRIPTION

Smooth Transparent pressed glass almond with craquele finish. Each piece is unique due the hand made manufacturing **PRICE** 

| Lot | P.V.P. excluding VAT |
|-----|----------------------|
| 1   | 4,29€                |
| 6   | 2,85€                |
| 12  | 2,48€                |
| 36  | 2,25€                |
|     | N                    |

# Almond 6343K 50mm Craquelé Blue

#### NOTES

Craquelé pressed glass. Each piece is unique due to the handmade manufacture

### **OTHER FEATURES**

Length (mm): 50

Colour: Blue