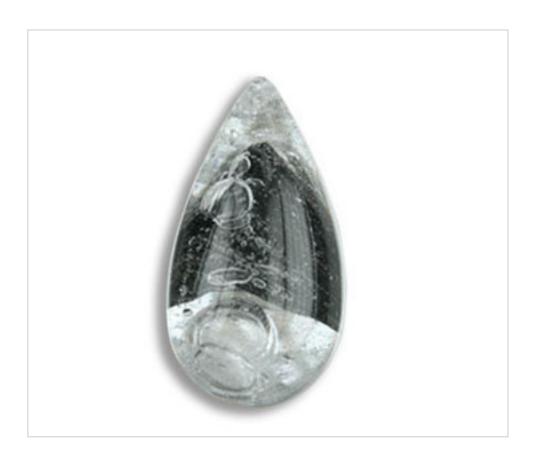

# Almond 6343K 50mm Craquelé Black

May 05th, 2024, 19:44

#### **DESCRIPTION**

Smooth Transparent pressed glass almond with craquele finish. Each piece is unique due the hand made manufacturing

#### **TECHNICAL SPECIFICATIONS**

Weight: 19 Grams Packging: Box 128 Units

**NOTES** 

Craquelé pressed glass. Each piece is unique due to the handmade manufacture

**OTHER FEATURES** 

Length (mm): 50 Colour: Black