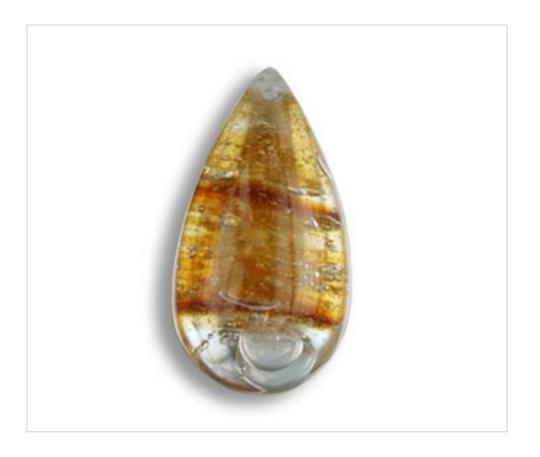

# Almond 6343K 50mm Craquelé Amber

May 05th, 2024, 18:14

## DESCRIPTION

Smooth Transparent pressed glass almond with craquele finish. Each piece is unique due the hand made manufacturing **PRICE** 

| Lot | P.V.P. excluding VAT |
|-----|----------------------|
| 1   | 4,29€                |
| 6   | 2,85€                |
| 12  | 2,48€                |
| 36  | 2,25€                |
|     |                      |

## Almond 6343K 50mm Craquelé Amber

### NOTES

Craquelé pressed glass. Each piece is unique due to the handmade manufacture

### **OTHER FEATURES**

Length (mm): 50

Colour: Amber