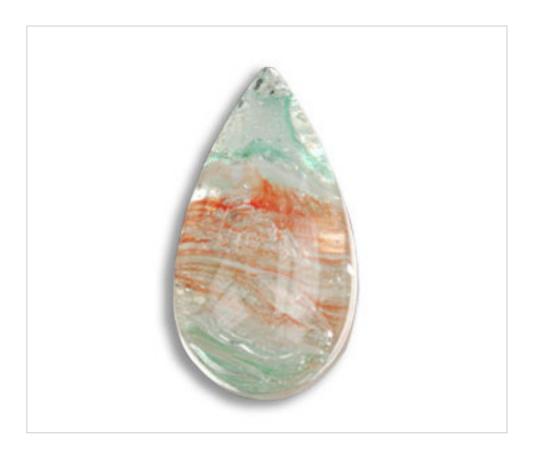

# Pear shape 6343K 50mm Craquelé Tricolor

May 05th, 2024, 19:20

### DESCRIPTION

Smooth Transparent pressed glass almond with craquele finish. Each piece is unique due the hand made manufacturing **PRICE** 

| Lot | P.V.P. excluding VAT |
|-----|----------------------|
| 1   | 4,29€                |
| 6   | 2,85€                |
| 12  | 2,48€                |
| 36  | 2,25€                |
|     |                      |

### Pear shape 6343K 50mm Craquelé Tricolor

#### NOTES

Craquelé pressed glass. Each piece is unique due to the handmade manufacture

#### **OTHER FEATURES**

Length (mm): 50