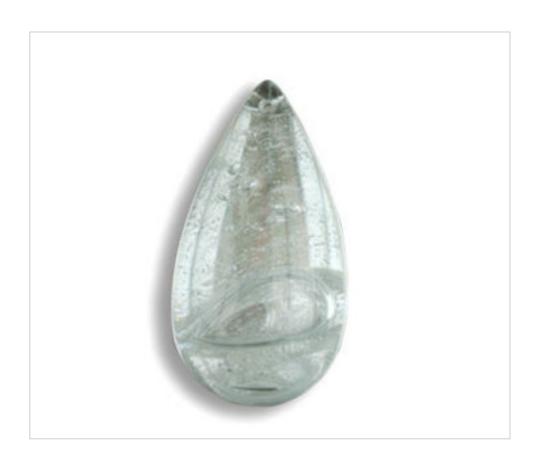

# Almond 6343K 100mm Craquelé

May 05th, 2024, 22:03

### **DESCRIPTION**

Smooth Transparent pressed glass almond with craquele finish. Each piece is unique due the hand made manufacturing

#### **TECHNICAL SPECIFICATIONS**

Weight: 152 Grams Packging: Box 20 Units

**NOTES** 

Craquelé pressed glass. Each piece is unique due to the handmade manufacture

**OTHER FEATURES** 

Length (mm): 100 Colour: Transparent