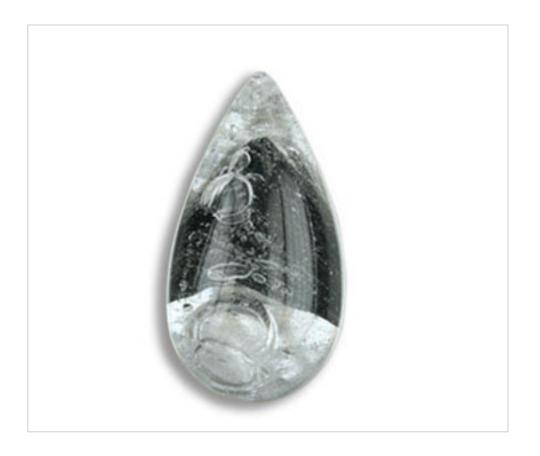

## Almond 6343K 100mm Craquelé Black

May 05th, 2024, 13:25

## DESCRIPTION

Smooth Transparent pressed glass almond with craquele finish. Each piece is unique due the hand made manufacturing **PRICE** 

| Lot | P.V.P. excluding VAT |
|-----|----------------------|
| 1   | 19,55€               |
| 3   | 13,03€               |
| 12  | 11,34€               |
| 36  | 10,32€               |
|     | N                    |

### 0534N91

# Almond 6343K 100mm Craquelé Black

### NOTES

Craquelé pressed glass. Each piece is unique due to the handmade manufacture

### **OTHER FEATURES**

Length (mm): 100

Colour: Black