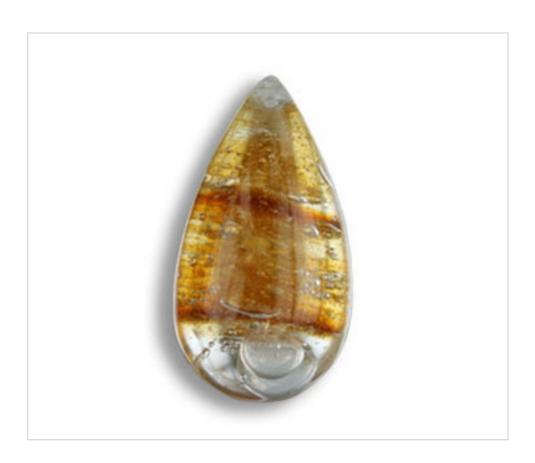

# Almond 6343K 100mm Craquelé Amber

May 05th, 2024, 13:17

### **DESCRIPTION**

Smooth Transparent pressed glass almond with craquele finish. Each piece is unique due the hand made manufacturing

Almond 6343K 100mm Craquelé Amber