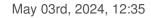

# Glass almond 1402/50mm

### **DESCRIPTION**

Transparent pressed glass almond with lined cutting and 1 hole for pinning with brass needle or connector

## Glass almond 1402/50mm